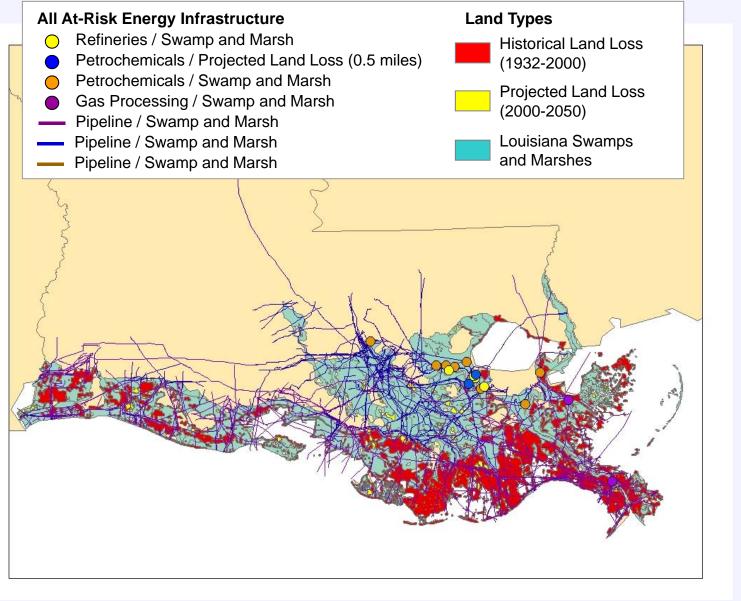

Natural gas shut-in: 936 MMcf/d (9 percent).



Potential Ongoing Threats to Critical Energy Infrastructure Development



## **Coastal Land Loss in Louisiana**





- Gradual coastal erosion will increase the cost of operating in coastal areas. This will require higher O&M costs, faster depreciation (corrosion/exposure), and capital costs (upgrade and new investments). A more gradual, longer term, and hidden cost to American consumers.
- Economic impacts of catastrophic events are larger than otherwise given the greater flooding and storm surge intrusion. A much larger and recognizable (although debatable) impact. Richardson/Scott approach well suited for this type of impact (provided the incremental impacts are determined).



### Louisiana Land Loss and Critical Energy Infrastructure





### All Infrastructure in Katrina/Rita Surge Inundation Zones with Marsh Overlay



#### Conclusions



- GOM region has played an important historic role in the development of energy infrastructure. Not likely to change despite hurricane activity.
- Hurricanes proved that the region, its workforce, and the underlying assets are resilient and can be restored quickly, even in the face of two natural disasters.
- Some concerns about "diversifying" energy infrastructure in the region. Given current economic challenges concern is that diversity in some infrastructure areas could "diversify" to other parts of the world, which actually increase US vulnerability, not decrease it.
- Man-made incidents and catastrophic incidents should not be taken lightly

   but the "stochastic" nature of the