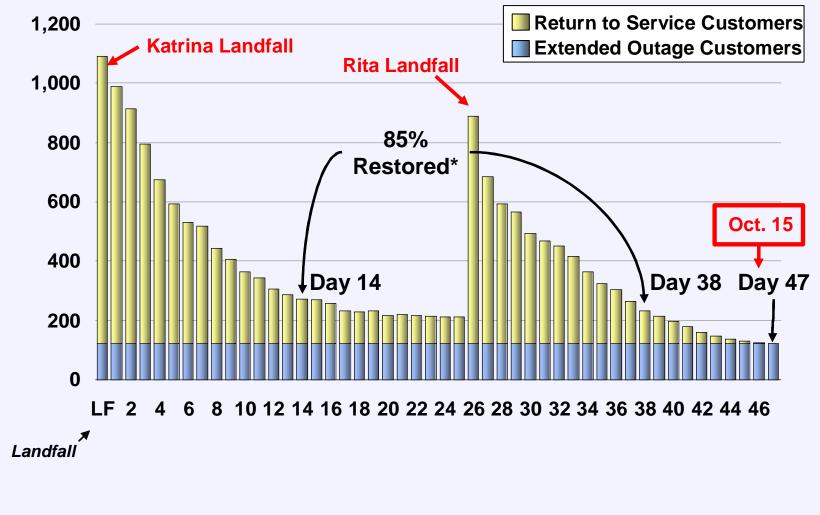

© LSU Center for Energy Studies

Pascagoula

٠

 Mobile Bay

Damage to power infrastructure (transmission) extensive. Restoration was monumental and impressive, but still created "nervous" moments for other energy infrastructure.

Source: Assumes 95 percent capacity factor; assumes 4 week recovery for facilities damaged by Rita.

- All refineries seriously impacted by the hurricane are operational.
- Most gas pipelines have been repaired or alternative routes/service has been secured for most shippers.
- All petrochemical facilities are operational.
- All service basis and ports are operational. Some in MS at 70-80 percent capacity.
- Electricity restored to all homes that can take service within 2 weeks (some 2.7 million without power Day 1 after Hurricane Katrina)
- To date, all but one gas processing facility is back on line.
- Most all crude oil production and natural gas production is back on line in GOM
  - -- Crude oil shut-in: 179 MBbls/d (12 percent).
  - -- Natural gas shut-in: 936 MMcf/d (9 percent).