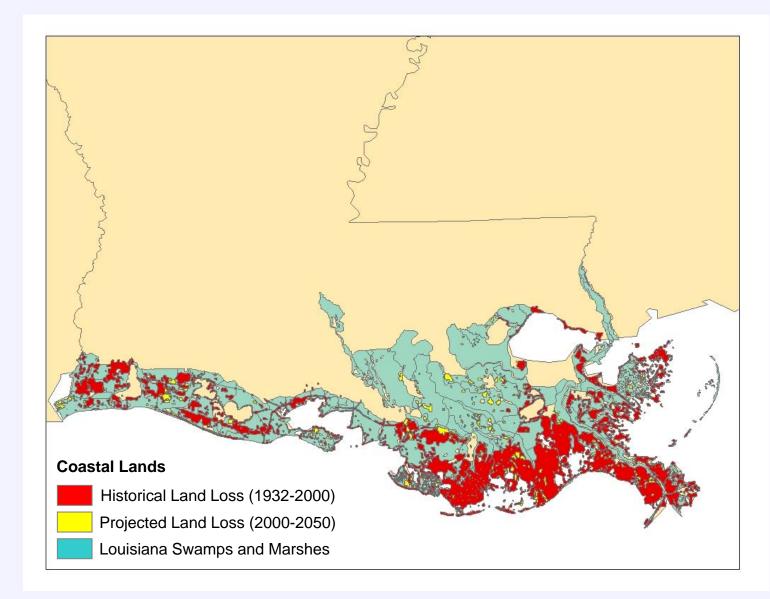

## **Coastal Land Loss in Louisiana**

- Gradual coastal erosion will increase the cost of operating in coastal areas. This will require higher O&M costs, faster depreciation (corrosion/exposure), and capital costs (upgrade and new investments). A more gradual, longer term, and hidden cost to American consumers.
- Economic impacts of catastrophic events are larger than otherwise given the greater flooding and storm surge intrusion. A much larger and recognizable (although debatable) impact. Richardson/Scott approach well suited for this type of impact (provided the incremental impacts are determined).

### Louisiana Land Loss and Critical Energy Infrastructure