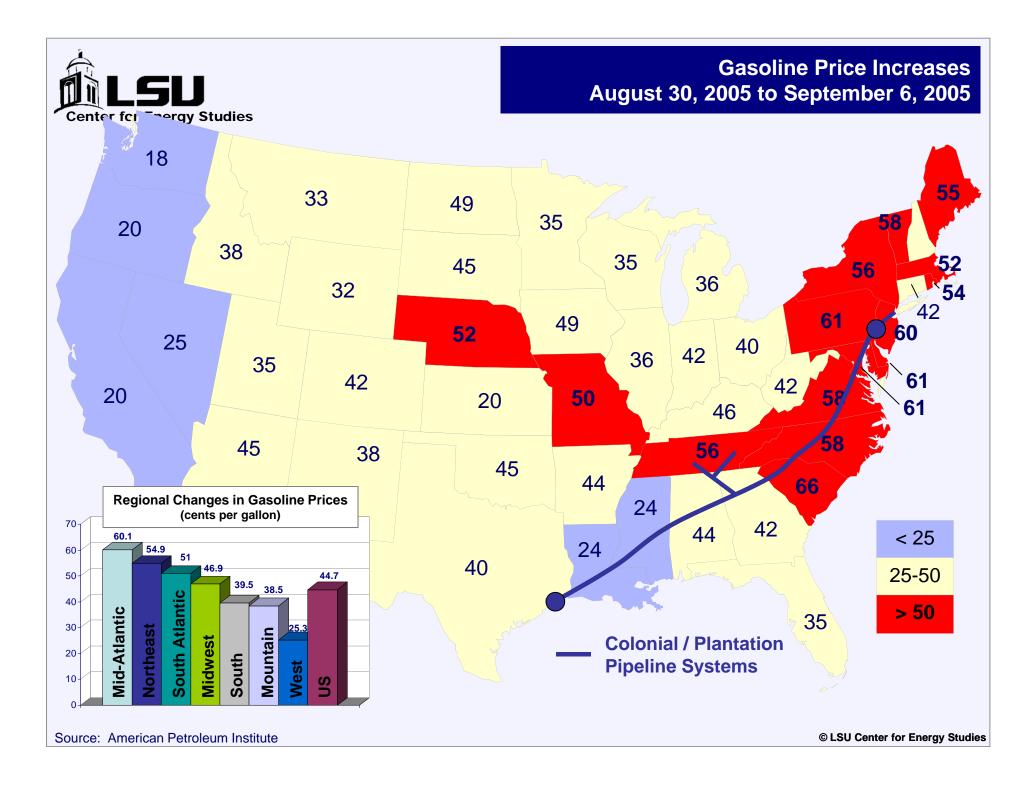

Hurricanes and Energy Production, Processing, and Transportation

- Clearly drove home what a natural disaster-created event could do to the energy sector – real world "worst case event" -- happened in the worst possible area (GOM) at the worst possible time (summer).
- Hurricanes were incredibly destructive to energy business. Catastrophic destruction experienced in all sectors (infrastructure categories) in the region. Hard to believe that a man-made event could be as broad.
- Hurricanes clearly showed the interrelationship of all types of energy infrastructure in the Gulf – the "4 Ps" – production, processing, pipes, and power.
- Hurricanes impacts were felt nationally and internationally drives home importance of Gulf coast and critical energy infrastructure.