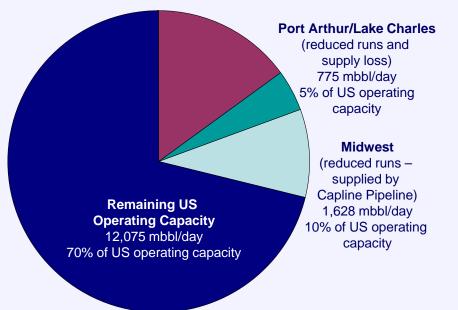

**Hurricane Rita** 

Port Arthur/Lake Charles (shutdowns and damaged facilities)

1,715 mbbl/day

Midwest (reduced runs from supply loss) 338 mbbl/day 2% of US operating capacity

Source: Energy Information Administration, Department of Energy