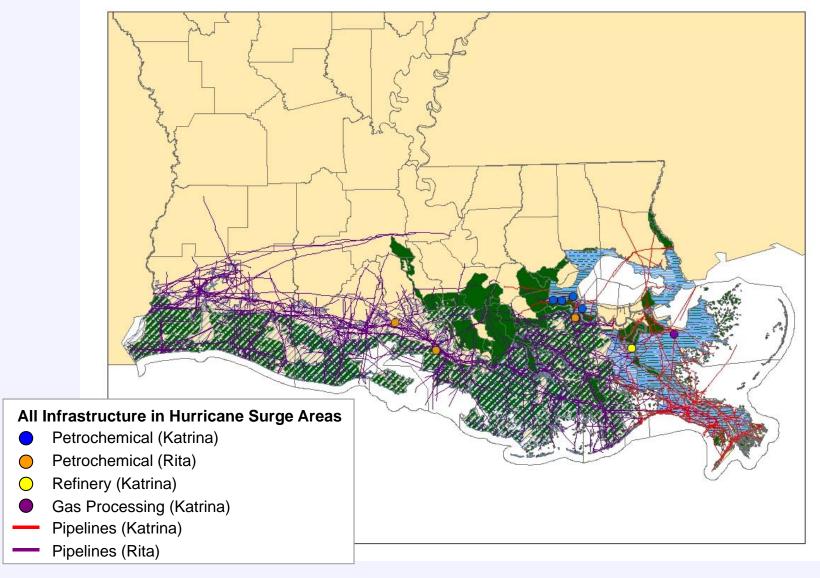

### All Infrastructure in Katrina/Rita Surge Inundation Zones with Marsh Overlay