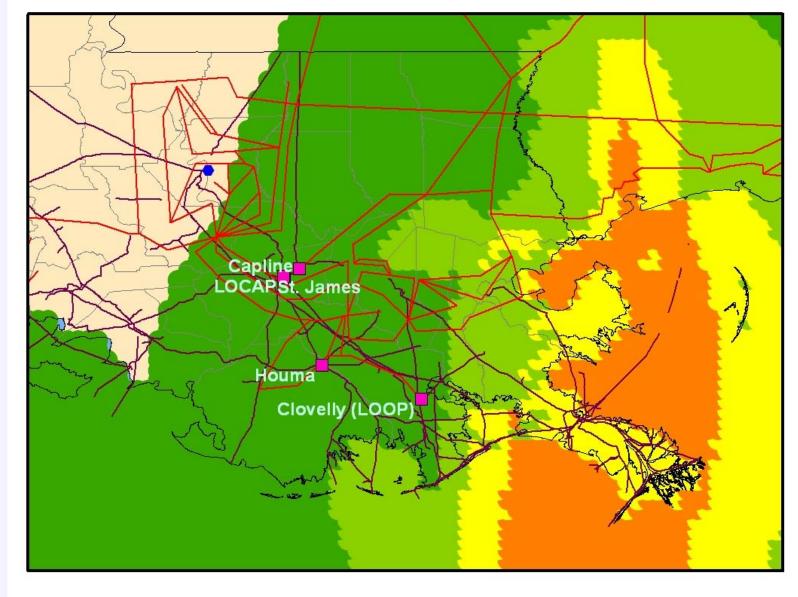

Texas City** (shutdowns and damaged facilities) 2.292 mbbl/d

> 13.5% of US operating capacity

> > **Corpus Christi** (shutdown and reduced runs) 706 mbbl/day

> > > 4% of US

operating capacity

**Remaining US Operating Capacity** 11,954 mbbl/day 70% of US operating capacity

**Hurricane Rita** 

Port Arthur/Lake Charles (shutdowns and damaged facilities)

1,715 mbbl/day

Midwest (reduced runs from supply loss) 338 mbbl/day 2% of US operating capacity

Source: Energy Information Administration, Department of Energy



## **Crude and Product Pipelines Impacted by Katrina**





## Critical Terminals Impacted by Katrina



nergy Studies



## **Critical Electricity Transmission Lines Impacted by Katrina**



nergy Studies



## **Critical Terminals and the Power-Pipeline Infrastructure**



nergy Studies





### Number of Natural Gas Processing Facilities Out

# Outages at gas processing facilities throughout all of south Louisiana was one of the more unique aspects of the combined hurricanes.

| State/Company                    | Facility               | Gas<br>Capacity<br>(MMcf/d) |