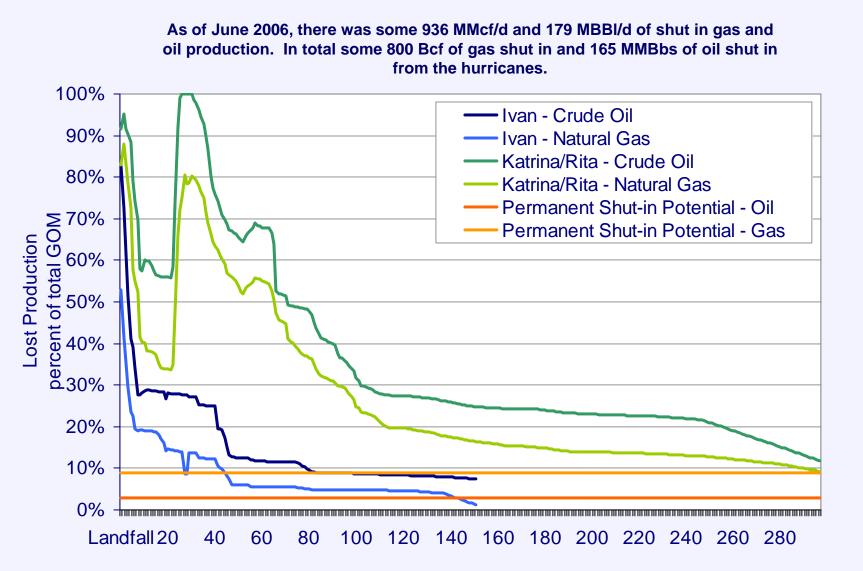

#### Estimated Return of Existing Crude Oil and Natural Gas Production

Note: Shut-in statistics for Ivan were no longer reported after 150 days. The last shut-in statistics for Katrina and Rita were published on June 21, 2006 (the 296<sup>th</sup> day after Katrina made landfall). Source: Minerals Management Service

Source: Assumes 95 percent capacity factor; assumes 4 week recovery for facilities damaged by Rita.

- All refineries seriously impacted by the hurricane are operational.
- Most gas pipelines have been repaired or alternative routes/service has been secured for most shippers.
- All petrochemical facilities are operational.
- All service basis and ports are operational. Some in MS at 70-80 percent capacity.
- Electricity restored to all homes that can take service within 2 weeks (some 2.7 million without power Day 1 after Hurricane Katrina)
- To date, all but one gas processing facility is back on line.
- Most all crude oil production and natural gas production is back on line in GOM
  - -- Crude oil shut-in: 179 MBbls/d (12 percent).
  - -- Natural gas shut-in: 936 MMcf/d (9 percent).