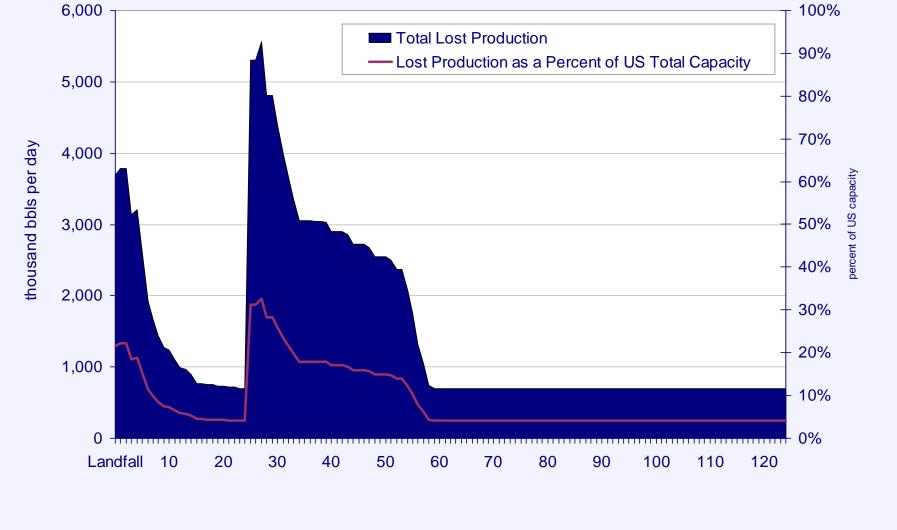

#### Estimated Return of Existing Crude Oil and Natural Gas Production

Note: Shut-in statistics for Ivan were no longer reported after 150 days. The last shut-in statistics for Katrina and Rita were published on June 21, 2006 (the 296<sup>th</sup> day after Katrina made landfall). Source: Minerals Management Service