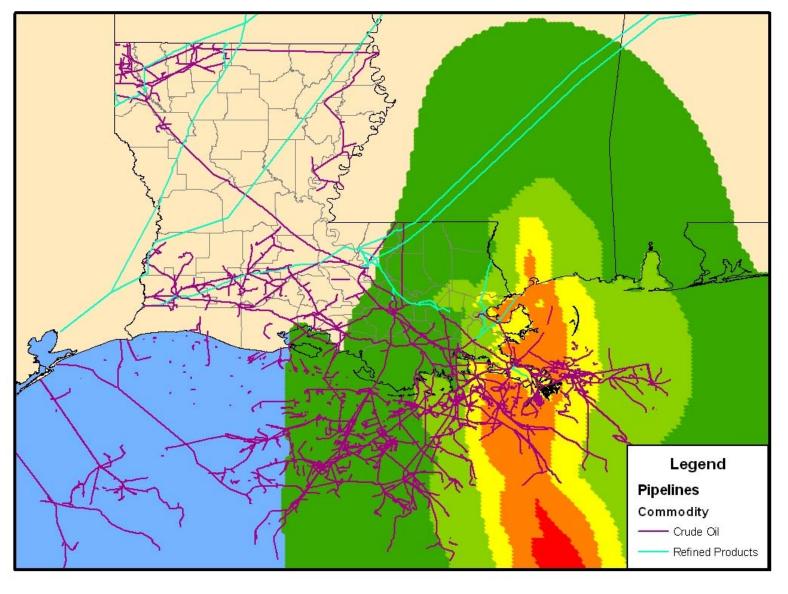

15% of US operating capacity



#### **Total Refinery Impact** 4,931 mbbl/day 30% of US operating capacity

**Total Refinery Impact** 5,052 mbbl/day 30% of US operating capacity

10% of US operating capacity **Houston/Texas City** (shutdowns and damaged facilities) 2.292 mbbl/d

> 13.5% of US operating capacity

> > **Corpus Christi** (shutdown and reduced runs) 706 mbbl/day

> > > 4% of US

operating capacity

**Remaining US Operating Capacity** 11,954 mbbl/day 70% of US operating capacity

**Hurricane Rita** 

Port Arthur/Lake Charles (shutdowns and damaged facilities)

1,715 mbbl/day

Midwest (reduced runs from supply loss) 338 mbbl/day 2% of US operating capacity

Source: Energy Information Administration, Department of Energy



## **Crude and Product Pipelines Impacted by Katrina**





## Critical Terminals Impacted by Katrina



nergy Studies



## **Critical Electricity Transmission Lines Impacted by Katrina**



nergy Studies



## **Critical Terminals and the Power-Pipeline Infrastructure**



nergy Studies





### Number of Natural Gas Processing Facilities Out

# Outages at gas processing facilities throughout all of south Louisiana was one of the more unique aspects of the combined hurricanes.

| State/Company                    | Facility               | Gas<br>Capacity<br>(MMcf/d) |