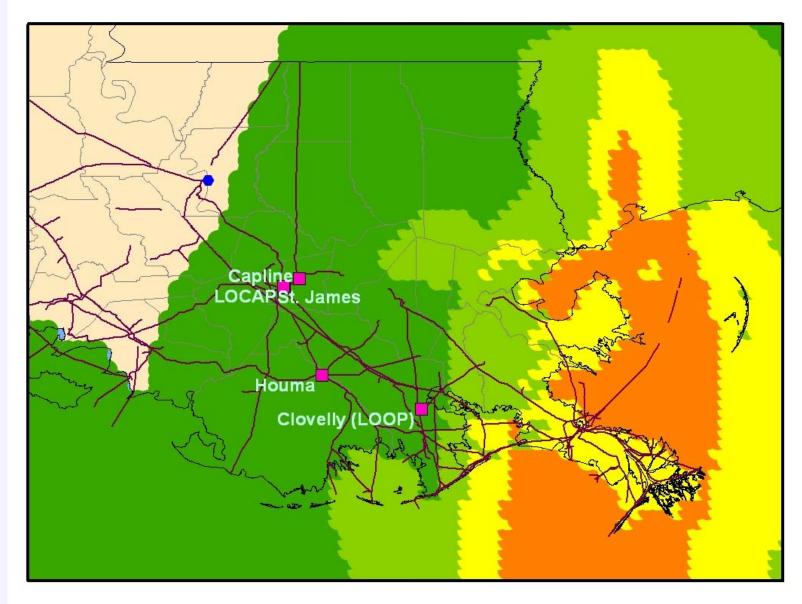

finery Impact** 4,931 mbbl/day 30% of US operating capacity

**Total Refinery Impact** 5,052 mbbl/day 30% of US operating capacity

10% of US operating capacity **Houston/Texas City** (shutdowns and damaged facilities) 2.292 mbbl/d

> 13.5% of US operating capacity

> > **Corpus Christi** (shutdown and reduced runs) 706 mbbl/day

> > > 4% of US

operating capacity

**Remaining US Operating Capacity** 11,954 mbbl/day 70% of US operating capacity

**Hurricane Rita** 

Port Arthur/Lake Charles (shutdowns and damaged facilities)

1,715 mbbl/day

Midwest (reduced runs from supply loss) 338 mbbl/day 2% of US operating capacity

Source: Energy Information Administration, Department of Energy



## **Crude and Product Pipelines Impacted by Katrina**





## Critical Terminals Impacted by Katrina



nergy Studies



## **Critical Electricity Transmission Lines Impacted by Katrina**



nergy Studies



## **Critical Terminals and the Power-Pipeline Infrastructure**



nergy Studies





### Number of Natural Gas Processing Facilities Out

# Outages at gas processing facilities throughout all of south Louisiana was one of the more unique aspects of the combined hurricanes.

| State/Company                    | Facility               | Gas<br>Capacity<br>(MMcf/d) |