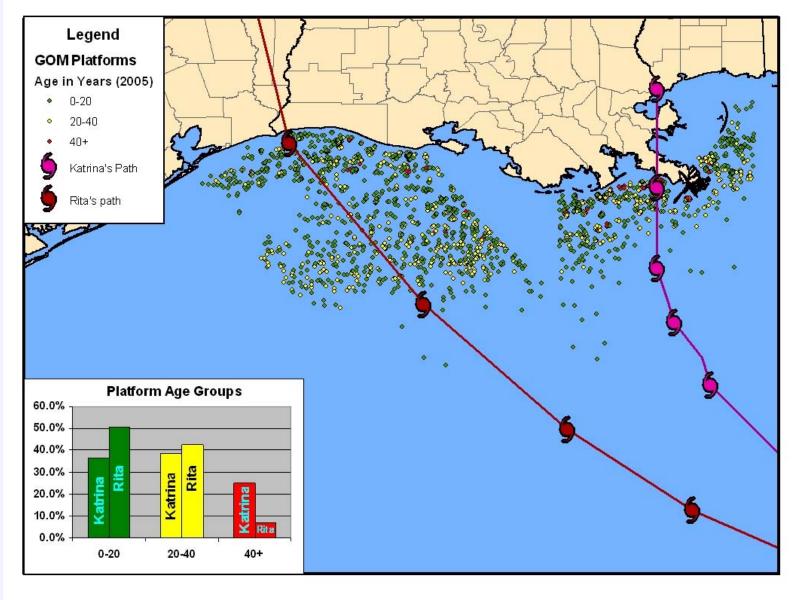

, Processing, and Transportation



- Clearly drove home what a natural disaster-created event could do to the energy sector – real world "worst case event" -- happened in the worst possible area (GOM) at the worst possible time (summer).
- Hurricanes were incredibly destructive to energy business. Catastrophic destruction experienced in all sectors (infrastructure categories) in the region. Hard to believe that a man-made event could be as broad.
- Hurricanes clearly showed the interrelationship of all types of energy infrastructure in the Gulf – the "4 Ps" – production, processing, pipes, and power.
- Hurricanes impacts were felt nationally and internationally drives home importance of Gulf coast and critical energy infrastructure.



## Platforms/Structures Impacted by 2005 Hurricanes





#### Estimated Return of Existing Crude Oil and Natural Gas Production



Note: Shut-in statistics for Ivan were no longer reported after 150 days. The last shut-in statistics for Katrina and Rita were published on June 21, 2006 (the 296<sup>th</sup> day after Katrina made landfall). Source: Minerals Management Service



#### **Total Immediate Refinery Impact**



LA/MS/AL Gulf Coast Refiners (reduced runs and shutdowns) 2,528 mbbl/day 15% of US operating capacity



#### **Total Refinery Impact** 4,931 mbbl/day 30% of US operating capacity

**Total Refinery Impact** 5,052 mbbl/day 30% of US operating capacity

10% of US operating capacity **Houston/Texas City** (shutdowns and damaged facilities) 2.292 mbbl/d

> 13.5% of US operating capacity

> > **Corpus Christi** (shutdown and redu